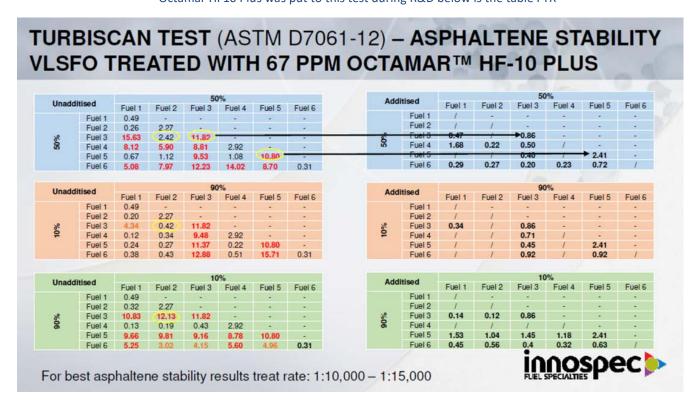

Octamar HF10 Plus was put to this test during R&D below is the table FYR

Table on left indicates the fuel mixing at various ratios (10-90, 50-50 & 90-10) and not treated with chemicals. Those mixing with RSN result indicated in Red(over 5) is bad or unstable.

Same is than treated with HF10 Plus and the results are on the right table.

Despite have such result, we still recommend to only mix fuels if really unavoidable except unpumpable remaining in tanks. If done should follow guide above and use Octamar HF 10 Plus to avoid compatibility issues.