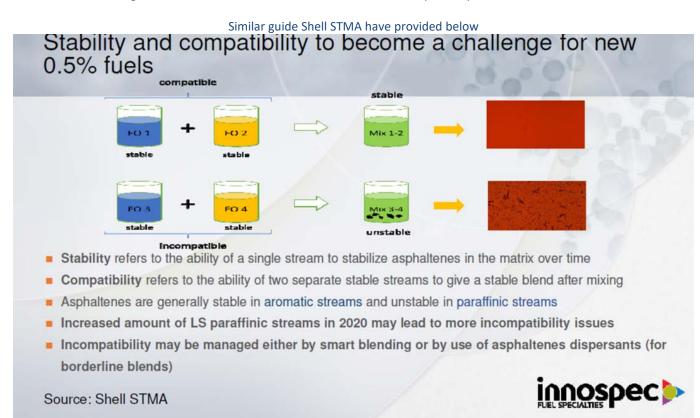

Same is than treated with HF10 Plus and the results are on the right table.

Despite have such result, we still recommend to only mix fuels if really unavoidable except unpumpable remaining in tanks. If done should follow guide above and use Octamar HF 10 Plus to avoid compatibility issues.